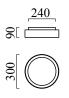

## description

OLVI, ceiling luminaire, chrome, LED replaceable by specialist, direct, IP44

| color      | chrome                         |
|------------|--------------------------------|
| material   | steel + opal glass satinised - |
| material   | glass clear                    |
| dimensions | D 300 mm x H 90 mm             |
| weight     | 2.13 kg                        |