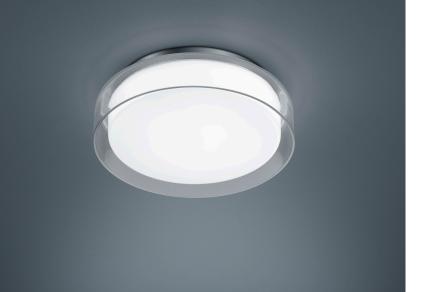

## description

OLVI, ceiling luminaire, chrome, LED replaceable by specialist, direct, IP44

| color      | chrome                         |
|------------|--------------------------------|
| material   | steel + opal glass satinised - |
| material   | glass clear                    |
| dimensions | D 300 mm x H 90 mm             |
| weight     | 2.13 kg                        |