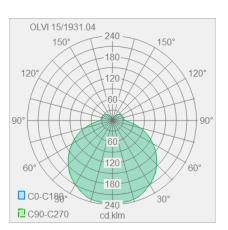

## OLVI

| Туре       | ceiling luminaire |
|------------|-------------------|
| item nr.   | 15/1931.04        |
| GTIN (EAN) | 4022671106542     |

| light and electric specifications |                               |  |
|-----------------------------------|-------------------------------|--|
| lightsource                       | LED replaceable by specialist |  |
| control                           | not dimmable                  |  |
| system demand                     | 12 W                          |  |
| net                               | 1,020 lm (luminaire/net)      |  |
| gross                             | 1,320 lm (LED-module/gross)   |  |
| light color                       | 2,900 K                       |  |
| CRI                               | 90-100                        |  |
| light emission                    | direct                        |  |
| degree of protection              | IP44                          |  |
| protection class                  | 1                             |  |
| Product type according to EU      |                               |  |
| 2019/2015 and EU                  | containing product            |  |
| 2019/2020                         |                               |  |
| Energy efficiency class of the    | F                             |  |
| built-in light source(s)          | F                             |  |