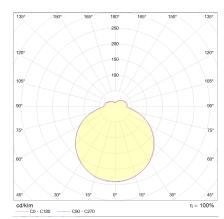

| CONTrol                        | edge                                      |  |
|--------------------------------|-------------------------------------------|--|
| Casambi                        | optionally available with CASAMBI control |  |
| system demand                  | 45 W                                      |  |
| net                            | 2,840 lm (luminaire/net)                  |  |
| gross                          | 5,220 lm (LED-module/gross)               |  |
| light color                    | 2,800 K                                   |  |
| CRI                            | 90-100                                    |  |
| light emission                 | direct/indirect                           |  |
| degree of protection           | IP20                                      |  |
| protection class               | 1                                         |  |
| Product type according to EU   |                                           |  |
| 2019/2015 and EU               | containing product                        |  |
| 2019/2020                      |                                           |  |
| Energy efficiency class of the | F                                         |  |
| built-in light source(s)       | <b>L</b>                                  |  |