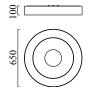

## description

short text

LOMO, ceiling luminaire, mat white, LED replaceable by specialist, direct/indirect, IP20

| Specialist, directification, if 20 |                                |
|------------------------------------|--------------------------------|
|                                    |                                |
| material and dimensions            |                                |
| color                              | mat white                      |
| material                           | steel + shade, white           |
| dimensions                         | D 650 mm x H 100 mm            |
| weight                             | 5.4 kg                         |
| light and electric specifications  |                                |
| lightsource                        | LED replaceable by specialist  |
| control                            | dimmable trailing/leading edge |
|                                    |                                |