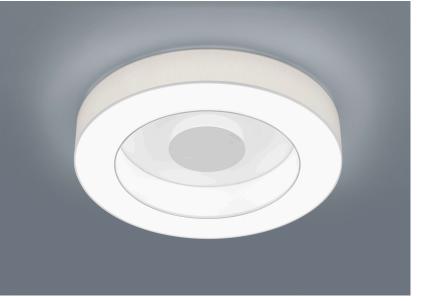

## description

short text

LOMO, ceiling luminaire, mat white, LED replaceable by specialist, direct/indirect, IP20

| Specialist, directification, if 20 |                                |
|------------------------------------|--------------------------------|
|                                    |                                |
| material and dimensions            |                                |
| color                              | mat white                      |
| material                           | steel + shade, white           |
| dimensions                         | D 650 mm x H 100 mm            |
| weight                             | 5.4 kg                         |
| light and electric specifications  |                                |
| lightsource                        | LED replaceable by specialist  |
| control                            | dimmable trailing/leading edge |
|                                    |                                |