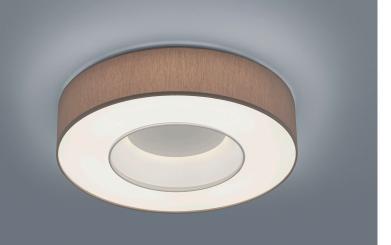

## description

LOMO, ceiling luminaire, mat white, LED replaceable by specialist, direct/indirect, IP20

| material and dimensions |                      |
|-------------------------|----------------------|
| color                   | mat white            |
| material                | steel + shade, mocca |
| dimensions              | D 450 mm x H 100 mm  |
| weight                  | 3.5 kg               |
|                         |                      |