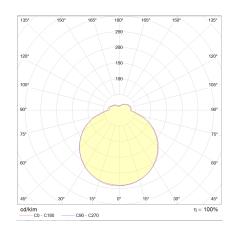

| light and electric specifications                             |                                              |
|---------------------------------------------------------------|----------------------------------------------|
| lightsource                                                   | LED replaceable by specialist                |
| control                                                       | dimmable trailing/leading<br>edge            |
| Casambi                                                       | optionally available with<br>CASAMBI control |
| system demand                                                 | 34 W                                         |
| net                                                           | 2,500 lm (luminaire/net)                     |
| gross                                                         | 4,030 lm (LED-module/gross)                  |
| light color                                                   | 2,800 K                                      |
| CRI                                                           | 90-100                                       |
| light emission                                                | direct/indirect                              |
| degree of protection                                          | IP20                                         |
| protection class                                              | 1                                            |
| Product type according to EU<br>2019/2015 and EU<br>2019/2020 | containing product                           |
| Energy efficiency class of the built-in light source(s)       | F                                            |
|                                                               |                                              |
| accessory                                                     |                                              |