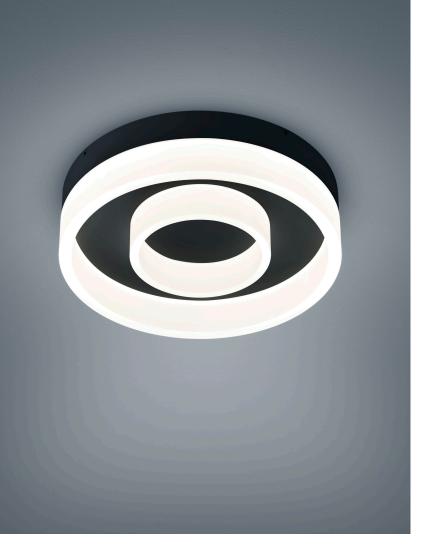

## description

LIV, ceiling luminaire, mat black, LED replaceable by specialist, direct, IP30

| naterial and dimensions |                           |
|-------------------------|---------------------------|
| color                   | mat black                 |
| material                | steel + satinised acrylic |
| naterial                | diffusor                  |
| limensions              | D 300 mm x H 75 mm        |
| veight                  | 2.65 kg                   |