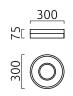

## description

LIV, ceiling luminaire, mat black, LED replaceable by specialist, direct, IP30

| naterial and dimensions |                           |
|-------------------------|---------------------------|
| color                   | mat black                 |
| material                | steel + satinised acrylic |
| naterial                | diffusor                  |
| limensions              | D 300 mm x H 75 mm        |
| veight                  | 2.65 kg                   |