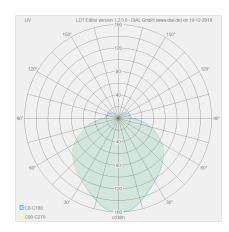

| light and electric specifications                             | i                                            |
|---------------------------------------------------------------|----------------------------------------------|
| lightsource                                                   | LED replaceable by specialist                |
| control                                                       | dimmable trailing/leading edge               |
| Casambi                                                       | optionally available with<br>CASAMBI control |
| system demand                                                 | 36 W                                         |
| net                                                           | 2,340 lm (luminaire/net)                     |
| gross                                                         | 4,630 lm (LED-module/gross)                  |
| light color                                                   | 2,900 K                                      |
| CRI                                                           | 90-100                                       |
| light emission                                                | direct                                       |
| degree of protection                                          | IP30                                         |
| protection class                                              | 1                                            |
| Product type according to EU<br>2019/2015 and EU<br>2019/2020 | containing product                           |
| Energy efficiency class of the built-in light source(s)       | E                                            |
| accessory                                                     |                                              |
| name                                                          | CASAMBI CBU-TED                              |