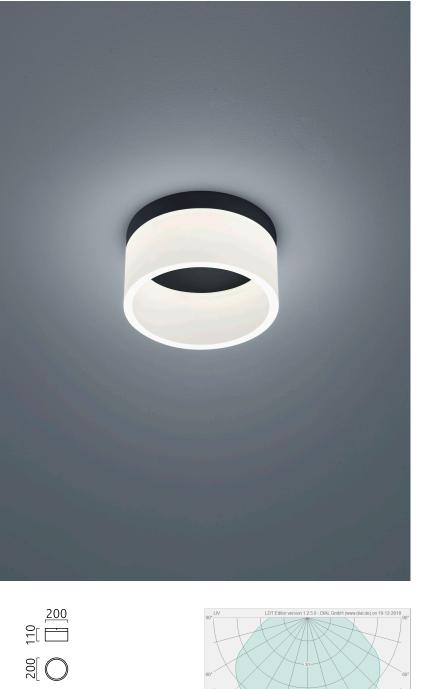

## description

LIV, ceiling luminaire, mat black, LED replaceable by specialist, direct, IP30

| material and dimensions |                           |  |
|-------------------------|---------------------------|--|
| olor                    | mat black                 |  |
| material                | steel + satinised acrylic |  |
|                         | diffusor                  |  |
| mensions                | D 200 mm x H 110 mm       |  |
| eight                   | 1.1 kg                    |  |