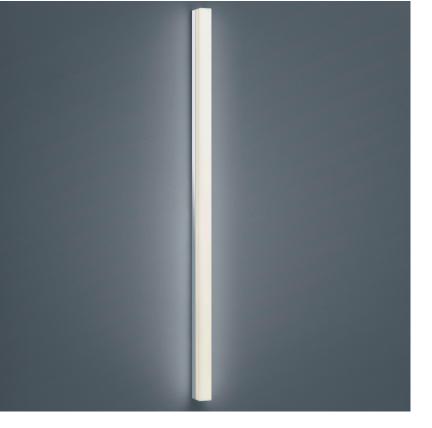

## description

IP44 - splashproof, mirror light for bathroom

incl. fixing for wall or mirror mounting

LADO, Wandleuchte%2CDeckenleuchte, chrome, LED replaceable by specialist, direct, IP44

## material and dimensions

| color      | chrome                    |
|------------|---------------------------|
| material   | aluminium + white acrylic |
|            | diffusor                  |
| dimensions | L 40 mm x B 1,200 mm x H  |
|            | 60 mm                     |
| weight     | 0.94 kg                   |