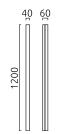

## material and dimensions

| color      | chrome                    |
|------------|---------------------------|
| material   | aluminium + white acrylic |
|            | diffusor                  |
| dimensions | L 40 mm x B 1,200 mm x H  |
|            | 60 mm                     |
| weight     | 0.94 kg                   |