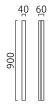

## description

IP44 - splashproof, mirror light for bathroom

incl. fixing for wall or mirror mounting

LADO, Wandleuchte%2CDeckenleuchte, chrome, LED replaceable by specialist, direct, IP44

| material and dimensions           |                                    |
|-----------------------------------|------------------------------------|
| color                             | chrome                             |
| material                          | aluminium + white acrylic diffusor |
| dimensions                        | L 40 mm x B 900 mm x H 60<br>mm    |
| weight                            | 0.81 kg                            |
|                                   |                                    |
| light and electric specifications |                                    |
| lightsource                       | LED replaceable by specialist      |
| control                           | not dimmable                       |