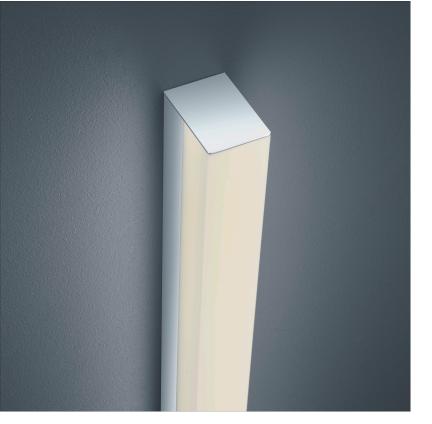

## description

IP44 - splashproof, mirror light for bathroom

incl. fixing for wall or mirror mounting

LADO, Wandleuchte%2CDeckenleuchte, chrome, LED replaceable by specialist, direct, IP44

| material and dimensions           |                                    |
|-----------------------------------|------------------------------------|
| color                             | chrome                             |
| material                          | aluminium + white acrylic diffusor |
| dimensions                        | L 40 mm x B 900 mm x H 60<br>mm    |
| weight                            | 0.81 kg                            |
|                                   |                                    |
| light and electric specifications |                                    |
| lightsource                       | LED replaceable by specialist      |
| control                           | not dimmable                       |