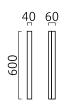

## material and dimensions color mat black

| material   | aluminium + white acrylic<br>diffusor |
|------------|---------------------------------------|
| dimensions | L 40 mm x B 600 mm x H 60             |
|            | mm                                    |
| weight     | 0.61 kg                               |