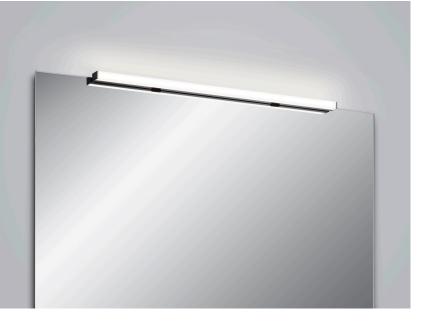

## description

built-in light source(s)

IP44 - splashproof, mirror light for bathroom

incl. fixing for wall or mirror mounting

LADO-S, Wandleuchte%2CDeckenleuchte, mat black, LED replaceable by specialist, direct, IP44

| replaceable by specialist, direct, IP44 |                               |  |
|-----------------------------------------|-------------------------------|--|
|                                         |                               |  |
| material and dimensions                 |                               |  |
| color                                   | mat black                     |  |
| material                                | aluminium + white acrylic     |  |
|                                         | diffusor                      |  |
| dimensions                              | L 20 mm x B 900 mm x H 40     |  |
|                                         | mm                            |  |
| weight                                  | 0.56 kg                       |  |
|                                         |                               |  |
| light and electric specifications       |                               |  |
| lightsource                             | LED replaceable by specialist |  |
| control                                 | not dimmable                  |  |
| system demand                           | 18 W                          |  |
| net                                     | 1,560 lm (luminaire/net)      |  |
| gross                                   | 1,890 lm (LED-module/gross)   |  |
| light color                             | 2,900 K                       |  |
| CRI                                     | 90-100                        |  |
| light emission                          | direct                        |  |
| degree of protection                    | IP44                          |  |
| protection class                        | 1                             |  |
| Product type according to EU            |                               |  |
| 2019/2015 and EU                        | containing product            |  |
| 2019/2020                               |                               |  |
| Energy efficiency class of the          | F                             |  |
|                                         |                               |  |