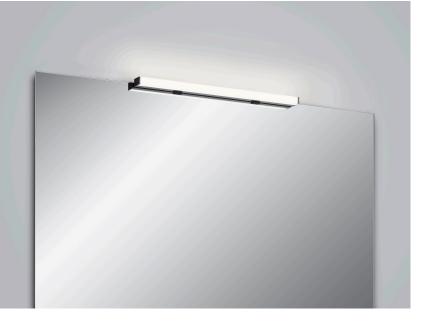

## description

IP44 - splashproof, mirror light for bathroom

incl. fixing for wall or mirror mounting

built-in light source(s)

LADO-S, Wandleuchte%2CDeckenleuchte, mat black, LED replaceable by specialist, direct, IP44

| replaceable by specialist, direct, IP44 |                               |
|-----------------------------------------|-------------------------------|
|                                         |                               |
| material and dimensions                 |                               |
| color                                   | mat black                     |
| material                                | aluminium + white acrylic     |
|                                         | diffusor                      |
| dimensions                              | L 20 mm x B 600 mm x H 40     |
|                                         | mm                            |
| weight                                  | 0.41 kg                       |
|                                         |                               |
| light and electric specifications       |                               |
| lightsource                             | LED replaceable by specialist |
| control                                 | not dimmable                  |
| system demand                           | 12 W                          |
| net                                     | 1,040 lm (luminaire/net)      |
| gross                                   | 1,260 lm (LED-module/gross)   |
| light color                             | 2,900 K                       |
| CRI                                     | 90-100                        |
| light emission                          | direct                        |
| degree of protection                    | IP44                          |
| protection class                        | 1                             |
| Product type according to EU            |                               |
| 2019/2015 and EU                        | containing product            |
| 2019/2020                               |                               |
| Energy efficiency class of the          | F                             |
|                                         |                               |