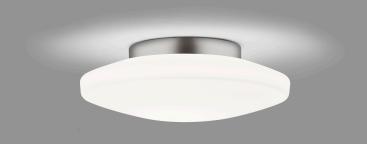

## KYMO

| Туре       | ceiling luminaire |
|------------|-------------------|
| item nr.   | 15/2124.04        |
| GTIN (EAN) | 4022671113366     |

## description

KYMO, ceiling luminaire, chrome, LED replaceable by specialist, direct, IP44

| material and dimensions |                              |
|-------------------------|------------------------------|
| color                   | chrome                       |
| material                | steel + opal glass satinised |
| dimensions              | D 260 mm x H 95 mm           |
| weight                  | 1.2 kg                       |

| light and electric specifications |                               |  |
|-----------------------------------|-------------------------------|--|
| lightsource                       | LED replaceable by specialist |  |
| control                           | not dimmable                  |  |
| system demand                     | 12 W                          |  |
| net                               | 940 lm (luminaire/net)        |  |
| gross                             | 1,360 lm (LED-module/gross)   |  |
| light color                       | 2,900 K                       |  |
| CRI                               | 90-100                        |  |
| light emission                    | direct                        |  |
| degree of protection              | IP44                          |  |
| protection class                  | 1                             |  |
| Product type according to EU      |                               |  |
| 2019/2015 and EU                  | containing product            |  |
| 2019/2020                         |                               |  |
| Energy efficiency class of the    | F                             |  |
| built-in light source(s)          |                               |  |