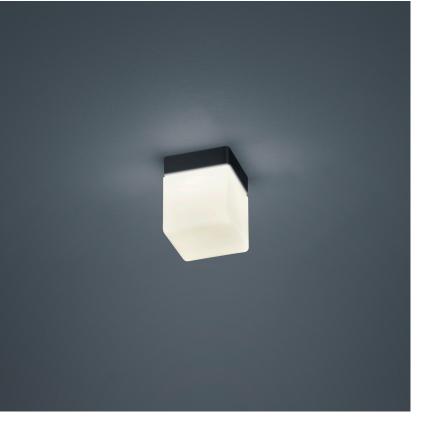

## description

KETO, ceiling luminaire, mat black, LED replaceable by specialist, direct/indirect, IP44

| color      | mat black                    |
|------------|------------------------------|
| material   | steel + opal glass satinised |
| dimensions | L 100 mm x B 100 mm x H      |
|            | 125 mm                       |
| weight     | 0.7 kg                       |

| lightsource                                                   | LED replaceable by specialist |
|---------------------------------------------------------------|-------------------------------|
| control                                                       | not dimmable                  |
| system demand                                                 | 6 W                           |
| net                                                           | 410 lm (luminaire/net)        |
| gross                                                         | 630 lm (LED-module/gross)     |
| light color                                                   | 2,900 K                       |
| CRI                                                           | 90-100                        |
| light emission                                                | direct/indirect               |
| degree of protection                                          | IP44                          |
| protection class                                              | 1                             |
| Product type according to EU<br>2019/2015 and EU<br>2019/2020 | containing product            |
| Energy efficiency class of the built-in light source(s)       | F                             |