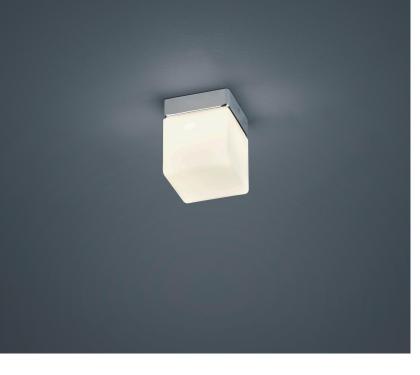

## KETO

| Туре       | ceiling luminaire |
|------------|-------------------|
| item nr.   | 15/1822.04        |
| GTIN (EAN) | 4022671104746     |

## description

KETO, ceiling luminaire, chrome, LED replaceable by specialist, direct/indirect, IP44

| color      | chrome                       |
|------------|------------------------------|
| material   | steel + opal glass satinised |
| dimensions | L 100 mm x B 100 mm x H      |
|            | 125 mm                       |
| weight     | 0.7 kg                       |

| light and electric specifications |                               |  |
|-----------------------------------|-------------------------------|--|
| lightsource                       | LED replaceable by specialist |  |
| control                           | not dimmable                  |  |
| system demand                     | 6 W                           |  |
| net                               | 410 lm (luminaire/net)        |  |
| gross                             | 630 lm (LED-module/gross)     |  |
| light color                       | 2,900 K                       |  |
| CRI                               | 90-100                        |  |
| light emission                    | direct/indirect               |  |
| degree of protection              | IP44                          |  |
| protection class                  | 1                             |  |
| Product type according to EU      |                               |  |
| 2019/2015 and EU                  | containing product            |  |
| 2019/2020                         |                               |  |
| Energy efficiency class of the    | F                             |  |
| built-in light source(s)          |                               |  |