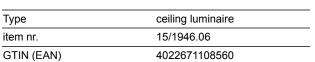

## description

KARI, ceiling luminaire, nickel mat, LED replaceable by specialist, direct, IP30

| naterial steel + glass parti |       |
|------------------------------|-------|
| satinised                    | ially |
|                              |       |
| dimensions D 115 mm x H 75   | 5 mm  |
| veight 0.6 kg                |       |

| lightsource                                                   | LED replaceable by specialist     |
|---------------------------------------------------------------|-----------------------------------|
| control                                                       | dimmable trailing/leading<br>edge |
| system demand                                                 | 12 W                              |
| net                                                           | 1,030 lm (luminaire/net)          |
| gross                                                         | 1,180 lm (LED-module/gross)       |
| light color                                                   | 2,700 K                           |
| CRI                                                           | 90-100                            |
| light emission                                                | direct                            |
| degree of protection                                          | IP30                              |
| protection class                                              | 1                                 |
| Product type according to EU<br>2019/2015 and EU<br>2019/2020 | containing product                |
| Energy efficiency class of the built-in light source(s)       | F                                 |
|                                                               |                                   |