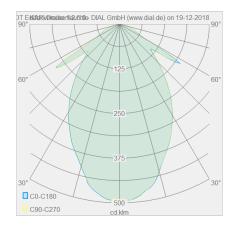

| lightsource                                                   | LED replaceable by specialist     |
|---------------------------------------------------------------|-----------------------------------|
| control                                                       | dimmable trailing/leading<br>edge |
| system demand                                                 | 12 W                              |
| net                                                           | 1,030 lm (luminaire/net)          |
| gross                                                         | 1,180 lm (LED-module/gross)       |
| light color                                                   | 2,700 K                           |
| CRI                                                           | 90-100                            |
| light emission                                                | direct                            |
| degree of protection                                          | IP30                              |
| protection class                                              | 1                                 |
| Product type according to EU<br>2019/2015 and EU<br>2019/2020 | containing product                |
| Energy efficiency class of the built-in light source(s)       | F                                 |
|                                                               |                                   |