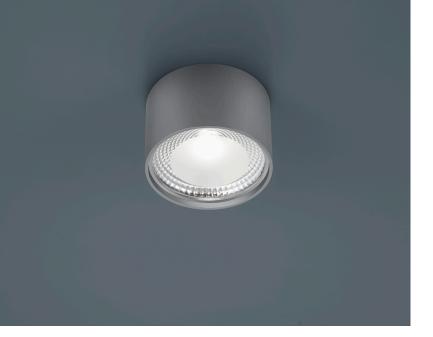

## description

KARI, ceiling luminaire, nickel mat, LED replaceable by specialist, direct, IP30

| naterial steel + glass parti |       |
|------------------------------|-------|
| satinised                    | ially |
|                              |       |
| dimensions D 115 mm x H 75   | 5 mm  |
| veight 0.6 kg                |       |