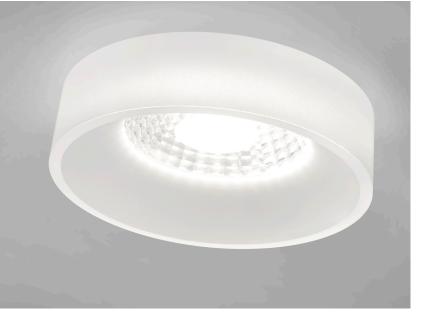

## description

IVA, recessed ceiling luminaire, white, LED replaceable by specialist, direct, IP44

| specialist, direct, IP44          |                                           |
|-----------------------------------|-------------------------------------------|
|                                   |                                           |
| material and dimensions           |                                           |
| color                             | white                                     |
| material                          | aluminium + satinised acrylic glass       |
| dimensions                        | D 80 mm x H 25 mm                         |
| weight                            | 0.2 kg                                    |
| light and electric specifications |                                           |
| lightsource                       | LED replaceable by specialist             |
| control                           | dimmable trailing/leading edge            |
| Casambi                           | optionally available with CASAMBI control |
| system demand                     | 5 W                                       |
| net                               | 480 lm (luminaire/net)                    |
| gross                             | 560 lm (LED-module/gross)                 |
| light color                       | 2,900 K                                   |