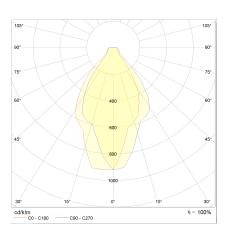

## description

IVA, recessed ceiling luminaire, white, LED replaceable by specialist, direct, IP44

| specialist, direct, IP44          |                                           |
|-----------------------------------|-------------------------------------------|
|                                   |                                           |
| material and dimensions           |                                           |
| color                             | white                                     |
| material                          | aluminium + satinised acrylic glass       |
| dimensions                        | D 80 mm x H 25 mm                         |
| weight                            | 0.2 kg                                    |
| light and electric specifications |                                           |
| lightsource                       | LED replaceable by specialist             |
| control                           | dimmable trailing/leading edge            |
| Casambi                           | optionally available with CASAMBI control |
| system demand                     | 5 W                                       |
| net                               | 480 lm (luminaire/net)                    |
| gross                             | 560 lm (LED-module/gross)                 |
| light color                       | 2,900 K                                   |