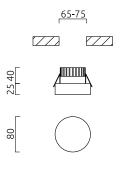

## description

IVA, recessed ceiling luminaire, white, LED replaceable by specialist, direct, IP44

| specialist, direct, IP44          |                                           |
|-----------------------------------|-------------------------------------------|
|                                   |                                           |
| material and dimensions           |                                           |
| color                             | white                                     |
| material                          | aluminium + satinised acrylic glass       |
| dimensions                        | D 80 mm x H 25 mm                         |
| weight                            | 0.2 kg                                    |
| light and electric specifications |                                           |
| lightsource                       | LED replaceable by specialist             |
| control                           | dimmable trailing/leading edge            |
| Casambi                           | optionally available with CASAMBI control |
| system demand                     | 5 W                                       |
| net                               | 480 lm (luminaire/net)                    |
| gross                             | 560 lm (LED-module/gross)                 |
| light color                       | 2,900 K                                   |