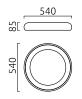

## material and dimensions

| color      | black -gold                               |
|------------|-------------------------------------------|
| material   | aluminium + satinised acrylic<br>diffusor |
| dimensions | D 540 mm x H 85 mm                        |
| weight     | 2.9 kg                                    |
|            |                                           |