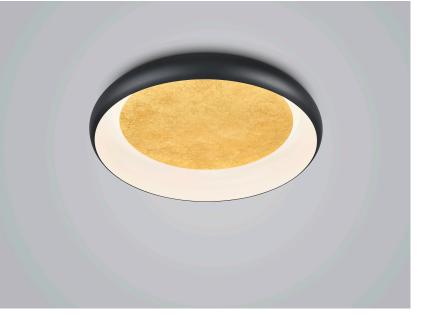

## description

can be installed as a wall or ceiling light

HELEN, ceiling luminaire, black -gold, LED replaceable by specialist, direct, IP20

## material and dimensions

| color      | black -gold                               |
|------------|-------------------------------------------|
| material   | aluminium + satinised acrylic<br>diffusor |
| dimensions | D 540 mm x H 85 mm                        |
| weight     | 2.9 kg                                    |
|            |                                           |