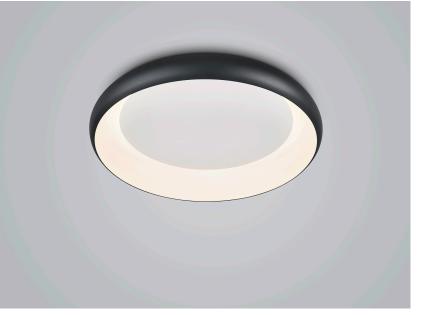

## description

can be installed as a wall or ceiling light

HELEN, ceiling luminaire, black - white, LED replaceable by specialist, direct, IP20

## material and dimensions

| color      | black - white                             |
|------------|-------------------------------------------|
| material   | aluminium + satinised acrylic<br>diffusor |
| dimensions | D 540 mm x H 85 mm                        |
| weight     | 2.9 kg                                    |
|            |                                           |