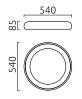

## material and dimensions

| color      | black - white                             |
|------------|-------------------------------------------|
| material   | aluminium + satinised acrylic<br>diffusor |
| dimensions | D 540 mm x H 85 mm                        |
| weight     | 2.9 kg                                    |
|            |                                           |