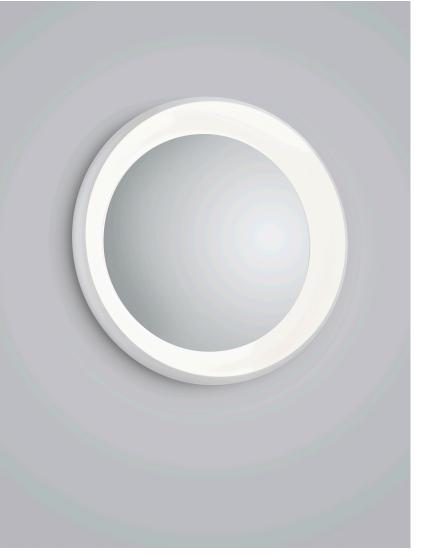

## description

can be installed as a wall or ceiling light

HELEN, ceiling luminaire, white - mirror, LED replaceable by specialist, direct, IP20

## material and dimensions

| color      | white - mirror                            |
|------------|-------------------------------------------|
| material   | aluminium + satinised acrylic<br>diffusor |
| dimensions | D 540 mm x H 85 mm                        |
| weight     | 2.9 kg                                    |
|            |                                           |