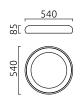

## material and dimensions

| color      | white - mirror                            |
|------------|-------------------------------------------|
| material   | aluminium + satinised acrylic<br>diffusor |
| dimensions | D 540 mm x H 85 mm                        |
| weight     | 2.9 kg                                    |
|            |                                           |