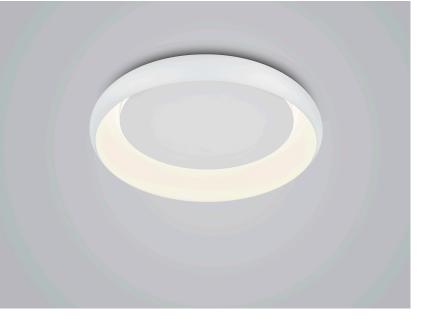

## description

can be installed as a wall or ceiling light

HELEN, ceiling luminaire, white - white, LED replaceable by specialist, direct, IP20

| color      | white - white                 |
|------------|-------------------------------|
| material   | aluminium + satinised acrylic |
|            | diffusor                      |
| dimensions | D 540 mm x H 85 mm            |
| weight     | 2.9 kg                        |