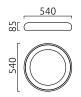

## description

can be installed as a wall or ceiling light

HELEN, ceiling luminaire, white - white, LED replaceable by specialist, direct, IP20

| color      | white - white                 |
|------------|-------------------------------|
| material   | aluminium + satinised acrylic |
|            | diffusor                      |
| dimensions | D 540 mm x H 85 mm            |
| weight     | 2.9 kg                        |