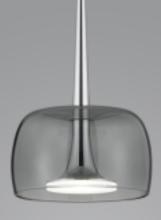

## description

The FLUTE luminaires are optinally available with clear or smokey glasses.

Please order glass separately.

FLUTE, accessory

| material and dimensions                                       |                                     |
|---------------------------------------------------------------|-------------------------------------|
| material                                                      | glass grey                          |
| dimensions                                                    | D 140 mm x H 85 mm                  |
| weight                                                        | 0.2 kg                              |
| light and electric specifications                             |                                     |
| system demand                                                 | 0 W                                 |
| protection class                                              | 0                                   |
| Product type according to EU<br>2019/2015 and EU<br>2019/2020 | accessory                           |
| accessory                                                     |                                     |
| name                                                          | CASAMBI CBU-TED<br>Bluetooth Dimmer |
| item nr.                                                      | 6100                                |
| short text                                                    | CASAMBI, accessory                  |