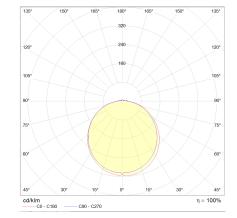

## light and electric specifications

| ingrit and clocking opposition                                |                                   |
|---------------------------------------------------------------|-----------------------------------|
| lightsource                                                   | LED replaceable by specialist     |
| control                                                       | dimmable trailing/leading<br>edge |
| system demand                                                 | 8 W                               |
| net                                                           | 570 lm (luminaire/net)            |
| gross                                                         | 880 lm (LED-module/gross)         |
| light color                                                   | 2,800 K                           |
| CRI                                                           | 90-100                            |
| light emission                                                | direct                            |
| degree of protection                                          | IP20                              |
| protection class                                              | 1                                 |
| Product type according to EU<br>2019/2015 and EU<br>2019/2020 | containing product                |
| Energy efficiency class of the built-in light source(s)       | E                                 |
| accessory                                                     |                                   |
|                                                               | CASAMBI CBU-TED                   |