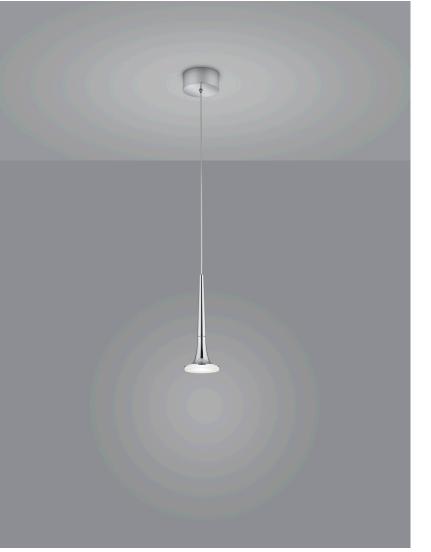

## FLUTE

| Туре       | pendant luminaire |
|------------|-------------------|
| item nr.   | 16/2001.04        |
| GTIN (EAN) | 4022671109192     |

## description

The FLUTE luminaires are optinally available with clear or smokey glasses.

Please order glass separately.

FLUTE, pendant luminaire, chrome, LED replaceable by specialist, direct, IP20

| material and dimensions |                                           |  |
|-------------------------|-------------------------------------------|--|
| color                   | chrome                                    |  |
| material                | aluminium + satinised acrylic<br>diffusor |  |
| dimensions              | D 80 mm x H 2,100 mm                      |  |
| height adjustment       | height adjustable                         |  |
| suspension length       | 240 mm - 2,000 mm                         |  |
| weight                  | 0.4 kg                                    |  |