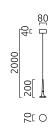

## description

The FLUTE luminaires are optinally available with clear or smokey glasses.

Please order glass separately.

FLUTE, pendant luminaire, chrome, LED replaceable by specialist, direct, IP20

| material and dimensions |                                           |  |
|-------------------------|-------------------------------------------|--|
| color                   | chrome                                    |  |
| material                | aluminium + satinised acrylic<br>diffusor |  |
| dimensions              | D 80 mm x H 2,100 mm                      |  |
| height adjustment       | height adjustable                         |  |
| suspension length       | 240 mm - 2,000 mm                         |  |
| weight                  | 0.4 kg                                    |  |