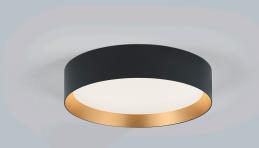

## description

surface-mounted ceiling lights with prismatic anti-glare screen

available in Ø 150, 200 and 300 mm

lamp base in matt black or matt white can be combined with reflector inserts in black, white or gold

ENIO, ceiling luminaire, black -gold, LED replaceable by specialist, direct, IP20

| material and dimensions |                                            |
|-------------------------|--------------------------------------------|
| color                   | black -gold                                |
| material                | aluminium + prismatic de-<br>glaring cover |
| dimensions              | D 300 mm x H 70 mm                         |
| weight                  | 2.95 kg                                    |
|                         |                                            |