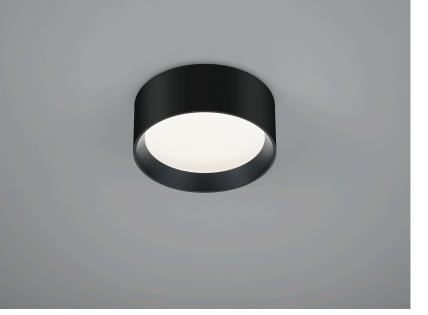

## 200 80 )]00



- C90 - C270

## **ENIO**



| Туре       | ceiling luminaire |
|------------|-------------------|
| item nr.   | 15/2216.22-22     |
| GTIN (EAN) | 4022671115094     |

## description

surface-mounted ceiling lights with prismatic anti-glare screen available in Ø 150, 200 and 300 mm

lamp base in matt black or matt white can be combined with reflector inserts in black, white or gold

ENIO, ceiling luminaire, black - black, LED replaceable by specialist, direct, IP20

| material and dimensions |                           |
|-------------------------|---------------------------|
| color                   | black - black             |
| matarial                | aluminium + prismatic de- |
| material                | glaring cover             |
| dimensions              |