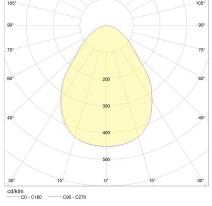

## description

surface-mounted ceiling lights with prismatic anti-glare screen available in Ø 150, 200 and 300 mm

lamp base in matt black or matt white can be combined with reflector inserts in black, white or gold

ENIO, ceiling luminaire, black - black, LED replaceable by specialist, direct, IP20

| material and dimensions |                           |
|-------------------------|---------------------------|
| color                   | black - black             |
| matarial                | aluminium + prismatic de- |
| material                | glaring cover             |
| dimensions              | D 200 mm x H 80 mm        |
| weight                  | 1.5 kg                    |
|                         |                           |