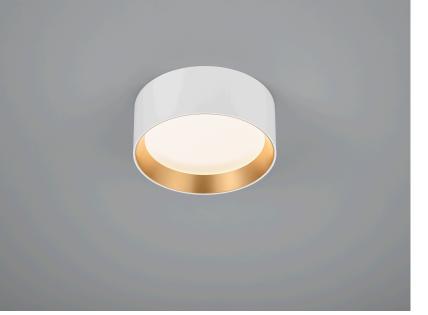

#### description

surface-mounted ceiling lights with prismatic anti-glare screen

available in Ø 150, 200 and 300 mm

lamp base in matt black or matt white can be combined with reflector inserts in black, white or gold  $% \left( {{\left[ {{{\rm{B}}_{\rm{e}}} \right]}_{\rm{e}}} \right)$ 

ENIO, ceiling luminaire, white - gold, LED replaceable by specialist, direct, IP20

### material and dimensions

| color      | white - gold                               |
|------------|--------------------------------------------|
| material   | aluminium + prismatic de-<br>glaring cover |
| dimensions | D 200 mm x H 80 mm                         |
| weight     | 1.5 kg                                     |