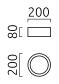

### material and dimensions

| color      | white - gold                               |
|------------|--------------------------------------------|
| material   | aluminium + prismatic de-<br>glaring cover |
| dimensions | D 200 mm x H 80 mm                         |
| weight     | 1.5 kg                                     |