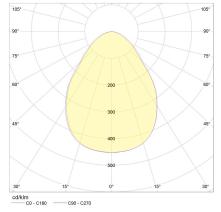

- C90 - C270

## light and electric specifications lightsource LED replaceable by specialist dimmable trailing/leading control

|                                | edge                        |  |
|--------------------------------|-----------------------------|--|
| Casambi                        | optionally available with   |  |
|                                | CASAMBI control             |  |
| system demand                  | 16 W                        |  |
| net                            | 1,390 lm (luminaire/net)    |  |
| gross                          | 1,670 lm (LED-module/gross) |  |
| light color                    | 2,700 K                     |  |
| CRI                            | 90-100                      |  |
| light emission                 | direct                      |  |
| degree of protection           | IP20                        |  |
| protection class               | 1                           |  |
| Product type according to EU   |                             |  |
| 2019/2015 and EU               | containing product          |  |
| 2019/2020                      |                             |  |
| Energy efficiency class of the | F                           |  |
| built-in light source(s)       |                             |  |
|                                |                             |  |