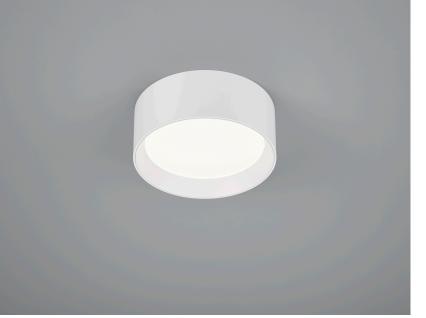

ENIO, ceiling luminaire, white - white, LED replaceable by specialist, direct, IP20

## material and dimensions

| color      | white - white             |
|------------|---------------------------|
| material   | aluminium + prismatic de- |
|            | glaring cover             |
| dimensions | D 200 mm x H 80 mm        |
| weight     | 1.5 kg                    |