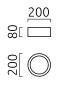

## material and dimensions

| color      | white - white             |
|------------|---------------------------|
| material   | aluminium + prismatic de- |
|            | glaring cover             |
| dimensions | D 200 mm x H 80 mm        |
| weight     | 1.5 kg                    |