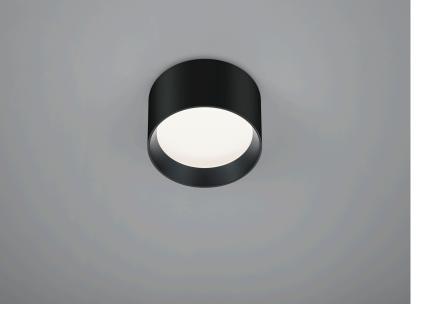

## description

surface-mounted ceiling lights with prismatic anti-glare screen available in Ø 150, 200 and 300 mm

lamp base in matt black or matt white can be combined with reflector inserts in black, white or gold

ENIO, ceiling luminaire, black - black, LED replaceable by specialist, direct, IP20

| material and dimensions |                           |
|-------------------------|---------------------------|
| color                   | black - black             |
| material                | aluminium + prismatic de- |
| material                | glaring cover             |
| dimensions              | D 150 mm x H 80 mm        |
| weight                  | 1 kg                      |
|                         |                           |