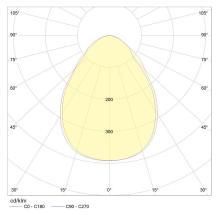

## 150 ©[ □ 0]20

- C90 - C270

## light and electric specifications

| 0                              |                               |  |
|--------------------------------|-------------------------------|--|
| lightsource                    | LED replaceable by specialist |  |
| control                        | dimmable trailing/leading     |  |
|                                | edge                          |  |
| Casambi                        | optionally available with     |  |
|                                | CASAMBI control               |  |
| system demand                  | 12 W                          |  |
| net                            | 940 lm (luminaire/net)        |  |
| gross                          | 1,310 lm (LED-module/gross)   |  |
| light color                    | 2,700 K                       |  |
| CRI                            | 90-100                        |  |
| light emission                 | direct                        |  |
| degree of protection           | IP20                          |  |
| protection class               | 1                             |  |
| Product type according to EU   |                               |  |
| 2019/2015 and EU               | containing product            |  |
| 2019/2020                      |                               |  |
| Energy efficiency class of the | F                             |  |
| built-in light source(s)       |                               |  |
|                                |                               |  |
|                                |                               |  |