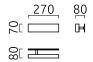

## description

DEX, wall luminaire, aluminium polished - mat white, LED replaceable by specialist, indirect, IP20

| material and dimensions |                                   |
|-------------------------|-----------------------------------|
| color                   | aluminium polished - mat<br>white |
| material                | steel                             |
| dimensions              | L 70 mm x B 270 mm x H 80<br>mm   |
| weight                  | 0.65 kg                           |
|                         |                                   |