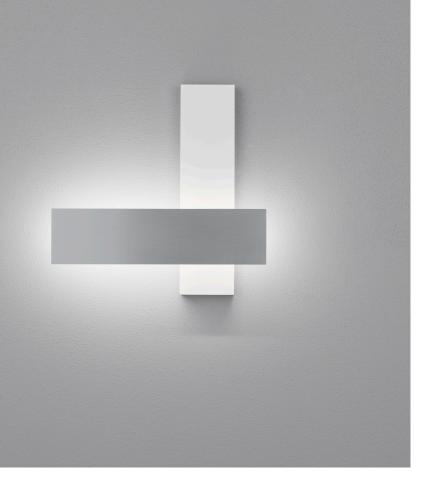

## description

DEX, wall luminaire, aluminium polished - mat white, LED replaceable by specialist, indirect, IP20

| material and dimensions |                                   |
|-------------------------|-----------------------------------|
| color                   | aluminium polished - mat<br>white |
| material                | steel                             |
| dimensions              | L 70 mm x B 270 mm x H 80<br>mm   |
| weight                  | 0.65 kg                           |
|                         |                                   |

| light and electric specifications |                               |
|-----------------------------------|-------------------------------|
| lightsource                       | LED replaceable by specialist |
| control                           | dimmable trailing/leading     |
|                                   | edge                          |
| Casambi                           | optionally available with     |
|                                   | CASAMBI control               |
| system demand                     | 13 W                          |
| net                               | 890 lm (luminaire/net)        |
| gross                             | 1,480 lm (LED-module/gross)   |
| light color                       | 3,000 K                       |
| CRI                               | 90-100                        |
| light emission                    | indirect                      |
| degree of protection              | IP20                          |
| protection class                  | 1                             |
| Product type according to EU      |                               |
| 2019/2015 and EU                  | containing product            |
| 2019/2020                         |                               |
| Energy efficiency class of the    | E                             |
| built-in light source(s)          |                               |
|                                   |                               |