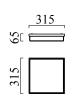

## description

COSI, ceiling luminaire, mat black, LED replaceable by specialist, direct, IP30

| material and dimensions |                              |
|-------------------------|------------------------------|
| color                   | mat black                    |
| material                | steel + glass satinised with |
|                         | polished edges               |
| dimensions              | L 315 mm x B 315 mm x H 65   |
|                         | mm                           |
| weight                  | 4.25 kg                      |
|                         |                              |