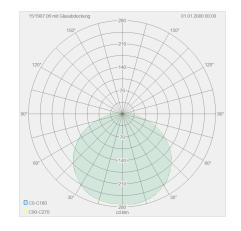

| LED replaceable by specialist |  |
|-------------------------------|--|
| dimmable trailing/leading     |  |
| edge                          |  |
| optionally available with     |  |
| CASAMBI control               |  |
| 26 W                          |  |
| 1,840 lm (luminaire/net)      |  |
| 3,220 lm (LED-module/gross)   |  |
| 2,900 K                       |  |
| 90-100                        |  |
| direct                        |  |
| IP30                          |  |
| 1                             |  |
|                               |  |
| containing product            |  |
|                               |  |
| E                             |  |
|                               |  |