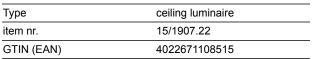

## description

COSI, ceiling luminaire, mat black, LED replaceable by specialist, direct, IP30

| material and dimensions |                              |
|-------------------------|------------------------------|
| color                   | mat black                    |
| material                | steel + glass satinised with |
|                         | polished edges               |
| dimensions              | L 315 mm x B 315 mm x H 65   |
|                         | mm                           |
| weight                  | 4.25 kg                      |
|                         |                              |