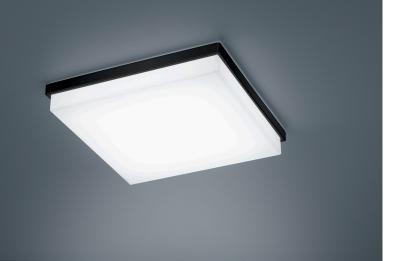

## description

COSI, ceiling luminaire, mat black, LED replaceable by specialist, direct, IP30

| material and dimensions |                              |
|-------------------------|------------------------------|
| color                   | mat black                    |
| material                | steel + glass satinised with |
|                         | polished edges               |
| dimensions              | L 315 mm x B 315 mm x H 65   |
|                         | mm                           |
| weight                  | 4.25 kg                      |
|                         |                              |