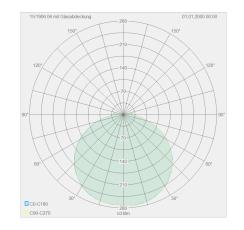

| light and electric specifications |                               |  |
|-----------------------------------|-------------------------------|--|
| lightsource                       | LED replaceable by specialist |  |
| control                           | dimmable trailing/leading     |  |
|                                   | edge                          |  |
| Casambi                           | optionally available with     |  |
|                                   | CASAMBI control               |  |
| system demand                     | 12 W                          |  |
| net                               | 1,020 lm (luminaire/net)      |  |
| gross                             | 1,780 lm (LED-module/gross)   |  |
| light color                       | 2,900 K                       |  |
| CRI                               | 90-100                        |  |
| light emission                    | direct                        |  |
| degree of protection              | IP30                          |  |
| protection class                  | 1                             |  |
| Product type according to EU      |                               |  |
| 2019/2015 and EU                  | containing product            |  |
| 2019/2020                         |                               |  |
| Energy efficiency class of the    | D                             |  |
| built-in light source(s)          | D                             |  |