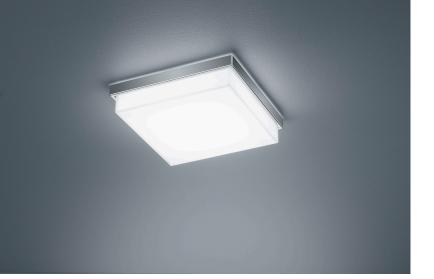

## description

COSI, ceiling luminaire, chrome, LED replaceable by specialist, direct, IP30

| material and dimension | S                            |
|------------------------|------------------------------|
| color                  | chrome                       |
| material               | steel + glass satinised with |
|                        | polished edges               |
| dimensions             | L 210 mm x B 210 mm x H 60   |
|                        | mm                           |
| weight                 | 2.15 kg                      |
|                        |                              |