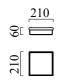

## description

COSI, ceiling luminaire, chrome, LED replaceable by specialist, direct, IP30

| material and dimension | S                            |
|------------------------|------------------------------|
| color                  | chrome                       |
| material               | steel + glass satinised with |
|                        | polished edges               |
| dimensions             | L 210 mm x B 210 mm x H 60   |
|                        | mm                           |
| weight                 | 2.15 kg                      |
|                        |                              |