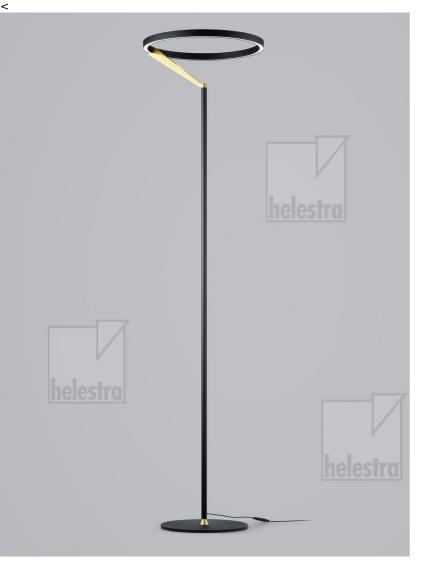

## description

Floor lamp incl. sensor dimmer

Direct and indirect light emission

CHAZ, floor luminaire, black -gold, LED not replaceable, direct/indirect, IP20

incl. sensor dimmer

| material and dimension            | ons                                       |  |
|-----------------------------------|-------------------------------------------|--|
| color                             | black -gold                               |  |
| material                          | aluminium + satinised<br>acrylic diffusor |  |
| dimensions                        | D 450 mm x H 1,800 mm                     |  |
| weight                            | 9.8 kg                                    |  |
|                                   |                                           |  |
| light and electric specifications |                                           |  |
| lightsource                       | LED not replaceable                       |  |
| control                           | integrated dimmer                         |  |
| system demand                     | 25 W                                      |  |
| not                               | 1 020 lm (luminaire/not)                  |  |