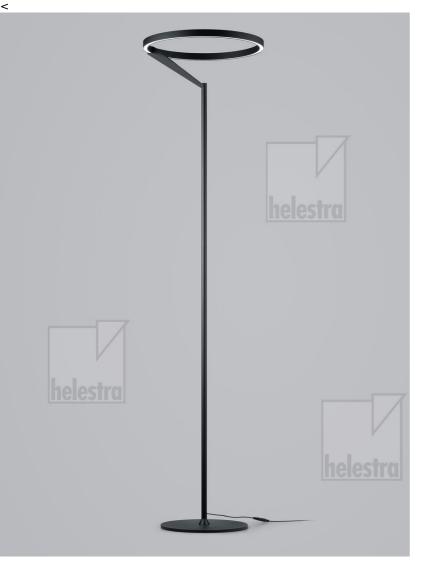

## CHAZ

| Туре       | floor luminaire |
|------------|-----------------|
| item nr.   | 27/2402.22      |
| GTIN (EAN) | 4022671120425   |

## description

Floor lamp incl. sensor dimmer

Direct and indirect light emission

CHAZ, floor luminaire, mat black, LED not replaceable, direct/indirect, IP20

incl. sensor dimmer

## material and dimensions

| color      | mat black                                 |
|------------|-------------------------------------------|
| material   | aluminium + satinised<br>acrylic diffusor |
| dimensions | D 450 mm x H 1,800 mm                     |
| weight     | 9.8 kg                                    |