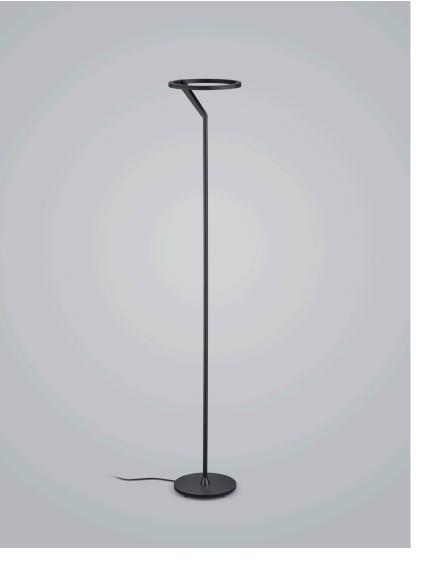

## **CHAZ**

| Туре       | floor luminaire |
|------------|-----------------|
| item nr.   | 17/2402.22      |
| GTIN (EAN) | 4022671118835   |

## description

CHAZ, floor luminaire, mat black, LED replaceable by specialist,

| direct, IP20                      | ,                                      |
|-----------------------------------|----------------------------------------|
| material and dimensions           |                                        |
| color                             | mat black                              |
| material                          | aluminium + satinised acrylic diffusor |
| dimensions                        | D 220 mm x H 1,300 mm                  |
| weight                            | 3.28 kg                                |
| light and electric specifications |                                        |
| lightsource                       | LED replaceable by specialist          |
| control                           | integrated dimmer                      |
| system demand                     | 13.5 W                                 |
| net                               | 920 lm (luminaire/net)                 |