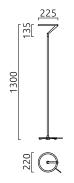

## description

CHAZ, floor luminaire, mat black, LED replaceable by specialist,

| direct, IP20                      | ,                                      |
|-----------------------------------|----------------------------------------|
| material and dimensions           |                                        |
| color                             | mat black                              |
| material                          | aluminium + satinised acrylic diffusor |
| dimensions                        | D 220 mm x H 1,300 mm                  |
| weight                            | 3.28 kg                                |
| light and electric specifications |                                        |
| lightsource                       | LED replaceable by specialist          |
| control                           | integrated dimmer                      |
| system demand                     | 13.5 W                                 |
| net                               | 920 lm (luminaire/net)                 |