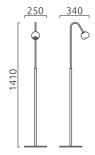

| color                | mat black                           |
|----------------------|-------------------------------------|
| material             | aluminium + opal glass<br>satinised |
| dimensions           | L 333 mm x B 250 mm x<br>H 1,410 mm |
| lightsource          | LED not replaceable                 |
| control              | integrated dimmer                   |
| system demand        | 8 W                                 |
| net                  | 890 lm (luminaire/net)              |
| gross                | 1,120 lm (LED-<br>module/gross)     |
| light color          | 2,700 K - 2,700 K                   |
| light emission       | direct/indirect                     |
| degree of protection | IP20                                |
|                      |                                     |