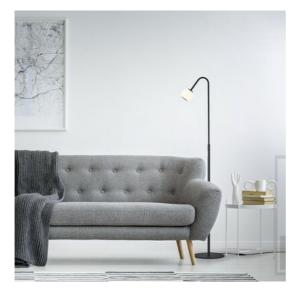

## **BONO**

floor luminaire item nr. **17/2501.22** 

## description

Indirect light is distributed evenly through the opal glass sphere, while a reflector provides homogeneous direct reading light.

The indirect light and reading light can be switched and dimmed individually or together using the integrated sensor switch.