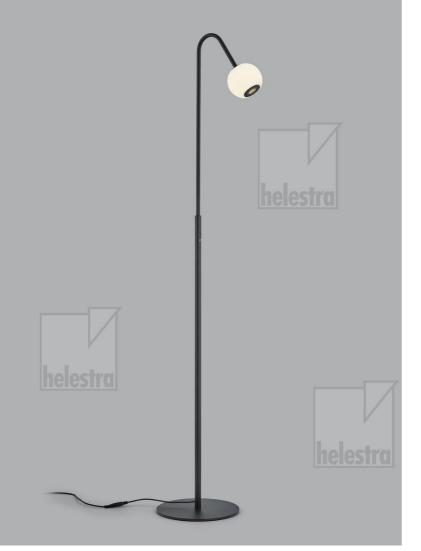

## **BONO**

floor luminaire item nr. **17/2501.22** 

## description

Indirect light is distributed evenly through the opal glass sphere, while a reflector provides homogeneous direct reading light.

The indirect light and reading light can be switched and dimmed individually or together using the integrated sensor switch.

| color                | mat black                           |
|----------------------|-------------------------------------|
| material             | aluminium + opal glass<br>satinised |
| dimensions           | L 333 mm x B 250 mm x<br>H 1,410 mm |
| lightsource          | LED not replaceable                 |
| control              | integrated dimmer                   |
| system demand        | 8 W                                 |
| net                  | 890 lm (luminaire/net)              |
| gross                | 1,120 lm (LED-<br>module/gross)     |
| light color          | 2,700 K - 2,700 K                   |
| light emission       | direct/indirect                     |
| degree of protection | IP20                                |
|                      |                                     |