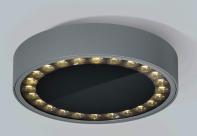

## BICA

| Туре       | ceiling luminaire |
|------------|-------------------|
| item nr.   | A152307.93        |
| GTIN (EAN) | 4022671117159     |

## description

weight

BICA, ceiling luminaire, graphite, LED replaceable by specialist, direct, IP65

1.23 kg

| material and dimensions |                              |
|-------------------------|------------------------------|
| color                   | graphite                     |
| material                | cast aluminium + glass clear |
| dimensions              | D 230 mm x H 50 mm           |