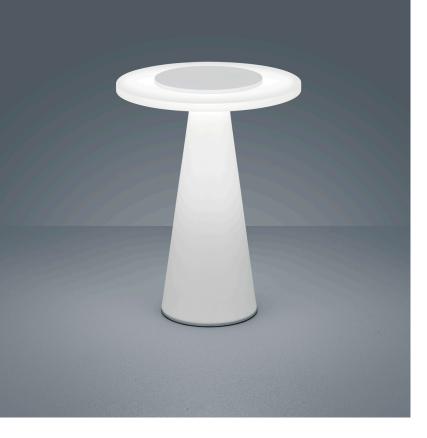

## BAX

| Туре       | table luminaire |
|------------|-----------------|
| item nr.   | 19/1943.07      |
| GTIN (EAN) | 4022671107013   |

## description

Table lamp with integrated touch dimmer, brightness can be regulated by touching the base of the lamp

BAX table lamp, mat white [EN long]

## [EN Prod Zusatz]

| material and dimensions |                                        |  |
|-------------------------|----------------------------------------|--|
| color                   | mat white                              |  |
| material                | aluminium + satinised acrylic diffusor |  |
| dimensions              | D 170 mm x H 200 mm                    |  |
| weight                  | 1.4 kg                                 |  |