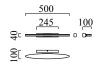

## description

ARGO, wall luminaire, chrome, LED replaceable by specialist, direct/indirect, IP44

| color      | chrome                          |
|------------|---------------------------------|
| material   | steel + satinised acrylic glass |
| dimensions | L 40 mm x B 500 mm x H 100      |
|            | mm                              |
| weight     | 1 kg                            |