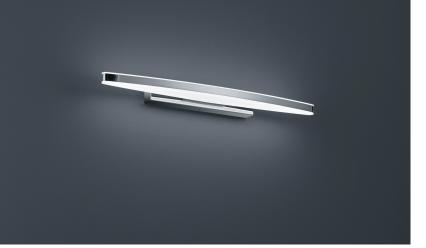

## description

ARGO, wall luminaire, chrome, LED replaceable by specialist, direct/indirect, IP44

| color      | chrome                          |
|------------|---------------------------------|
| material   | steel + satinised acrylic glass |
| dimensions | L 40 mm x B 500 mm x H 100      |
|            | mm                              |
| weight     | 1 kg                            |